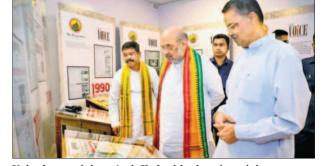

# Modi ended nepotism from within democracy, says Shah

Modi started politics of performance and achievement instead of dynastic politics.

Union home minister Amit Shah with education minister Dharmendra Pradhan in Cuttack on Monday

"PM Modi has done the work He added that all dynastic of ending nepotism from within parties have to either change democracy. He has done the themselves or be prepared for successive electoral defeat. "... In work of bringing politics of equality, politics of results and politics the party that can politics of performance in place of dynastic politics," he added. deliver the goods would be successful," he said. The Bharatiya Citing an example of Uttar Janata Party (BJP) has the maxi Pradesh, Shah said politics of mum number of Dalit and tribal members of Parliament as comdynasty and caste had taken pared to other parties. "At least deep roots in the heartland state. "A party winning back-to-27 ministers are from backward back Lok Sabha elections and classes. Even the Constituent Assembly did not have a tribal assembly polls shows that Modi's politics of performance woman as a member, but today has ended appeasement politics our government made a tribal of previous governments," said woman from a poor household the President of India." he said