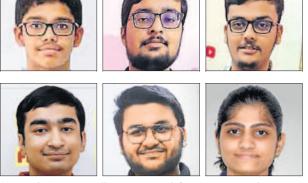

# 24 students secure 100 percentile in JEE-Main

**NEW DELHI:** The Supreme Court

on Monday directed the Patna

high court to reconsider within

10 days its decision to suspend a

iudicial officer for completing a

Name of Work

{ 'COULD SEND WRONG MESSAGE' }

(Clockwise) Thomas Biju Cheeramvelil from Kerala, Kanishk Sharma from UP, Maharashtra's Shrenik Sakala, UP's Saumitra Garg, Punjab's Mrinal Garg and Assam's Sneha Pareek. HT PHOTOS

sessions this year, which were stood first in Kerala. "I spent almost 15 hours a day conducted in June and July. preparing for the examination.

Two girls - Polisetty Karthikeya from Andhra Pradesh and Sneha Pareek from Assam have also scored a perfect 100 NTA score. Most of the top scores, including Pareek and Punjab's Mrinal Garg, have IIT-Bombay as their first preference for college. "Mrinal has already started preparing for the JEE-Advanced. He was very focused from class 9th onwards," said his mother, Renu Bala. "He scored

held in June.

Two students from Uttar Pradesh-Saumitra Garg of Meerut and Kanishk Sharma of Oraijointly topped the state.

another JEE main exam in July and scored 100 percentile with 96 in maths and 95 each in physics and chemistry." Kanishk said. 100 percentile in his first attempt Thomas Biju Cheeramvelil

"Since I scored only 99.94 per-

marks," said Cheeramvelil.

Teachers' guidance and hard

work helped me to score good

centile in June. I decided to write A student of Delhi Public School, Meerut, Saumitra has

put all family celebrations on

old Shrenik Sakala from Amravati has topped in Maharashtra. "I appeared for the first two

JEE-Mains sessions this year, while I scored 99.95 percentile in the first session, I'm very happy with my score in the second session," said Sakala. "Now my focus is to prepare for the JEE-Advanced exams and ensure I score well in that exam so I can bag a seat in the computer science department of one of the top IITs," he added.