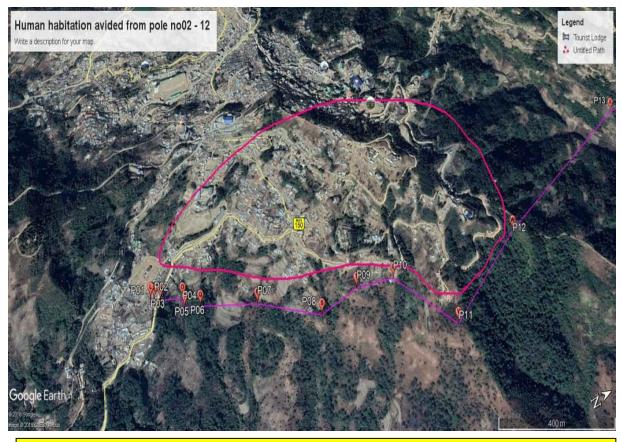

POWERGRID has been implementing the above project conforming to all applicable environmental and social legislations of the country as well as various conditions agreed with Bank under project & loan agreements. NER being a biodiversity rich area with very high tree density cover, routing of line and locating substation without involvement of forest and other ecologically sensitive areas posed a great challenge. However, inspite of best efforts, a total of 423.98 ha. (approx. 153.06 km) of forest in Tripura, Meghalaya, Mizoram and Manipur and 0.55 ha. Trishna Wildlife Sanctuary area in Tripura couldn't be avoided. As per regulatory requirement, clearance/permission for diversion of forest and wildlife area being obtained from Ministry of Environment, Forest & Climate Change (MoEFCC) under Forest (Conservation) Act, 1980 and Wildlife (Protection) Act, 1972 respectively.

The Project doesn't envisage significant impact on environmental attributes like air, water, soil etc. As anticipated, some impact like loss of vegetation due to clearing of the Right-of-Way (RoW) for lines and temporary impacts due to small scale construction activities in substation during construction period can never been avoided completely. The project specific mitigation measures enlisted in EMP, which is also part of contract documents are being applied appropriately in different stages of project and regularly monitored for proper implementation. In addition to implementation of EMP provisions, some site specific measures related to slope protection/stabilization (viz.retaining wall, toe wall, revetment wall, stone pitching, guard wall, bio-engineering measures etc), drainage (such as cross drainage, culverts), approach road and other protection measures etc are being undertaken/have been planned as per the site requirement/conditions and subsequent technical approval through committee.