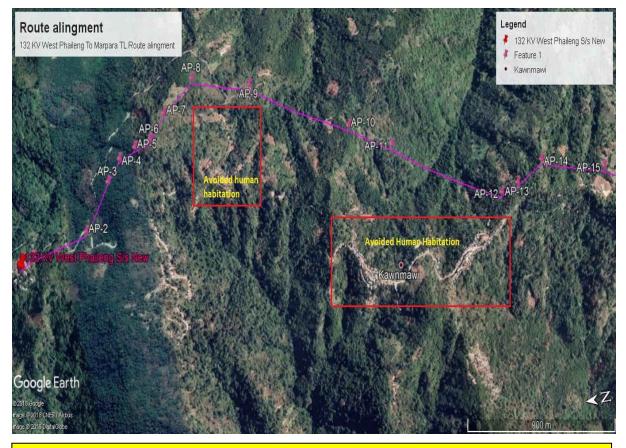

POWERGRID has been implementing the above project conforming to all applicable environmental and social legislations of the country as well as various conditions agreed with Bank under project & loan agreements. NER being a biodiversity rich area with very high tree density cover, routing of line and locating substation without involvement of forest and other ecologically sensitive areas posed a great challenge. However, inspite of best efforts, a total of 423.98 ha. (approx. 153.06 km) of forest in Tripura, Meghalaya, Mizoram and Manipur and 0.55 ha. Trishna Wildlife Sanctuary area in Tripura couldn't be avoided. As per regulatory requirement, clearance/permission for diversion of forest and wildlife area being obtained from Ministry of Environment, Forest & Climate Change (MoEFCC) under Forest (Conservation) Act, 1980 and Wildlife (Protection) Act, 1972 respectively.

The Project doesn't envisage significant impact on environmental attributes like air, water, soil etc. As anticipated, some impact like loss of vegetation due to clearing of the Right-of-Way (RoW) for lines and temporary impacts due to small scale construction activities in substation during construction period can never been avoided completely. The project specific mitigation measures enlisted in EMP, which is also part of contract documents are being applied appropriately in different stages of project and regularly monitored for proper implementation. In addition to implementation of EMP provisions, some site specific measures related to slope protection/stabilization (viz.retaining wall, toe wall, revetment wall, stone pitching, guard wall, bio-engineering measures etc), drainage (such as cross drainage, culverts), approach road and other protection measures etc are being undertaken/have been planned as per the site requirement/conditions and subsequent technical approval through committee.