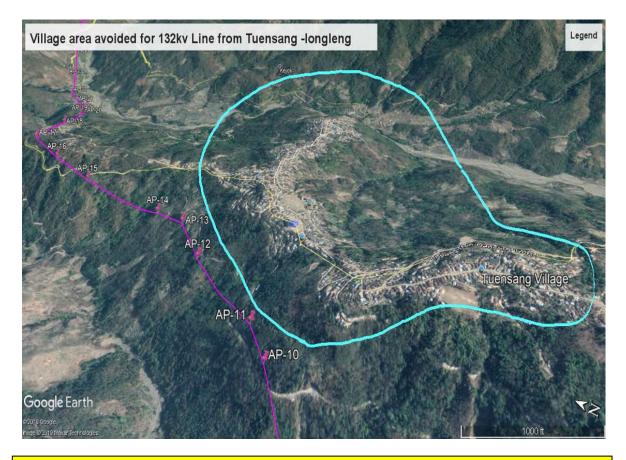

POWERGRID has been implementing the above project conforming to all applicable environmental and social legislations of the country as well as various conditions agreed with Bank under project & loan agreements. NER being a biodiversity rich area with very high tree density cover, routing of line and locating substation without involvement of forest and other ecologically sensitive areas posed a great challenge. However, inspite of best efforts, a total of 423.98 ha. (approx. 153.06 km) of forest in Tripura, Meghalaya, Mizoram and Manipur and 0.55 ha. Trishna Wildlife Sanctuary area in Tripura couldn't be avoided. As per regulatory requirement, clearance/permission for diversion of forest and wildlife area being obtained from Ministry of Environment, Forest & Climate Change (MoEFCC) under Forest (Conservation) Act, 1980 and Wildlife (Protection) Act, 1972 respectively.

The Project doesn't envisage significant impact on environmental attributes like air, water, soil etc. As anticipated, some impact like loss of vegetation due to clearing of the Right-of-Way (RoW) for lines and temporary impacts due to small scale construction activities in substation during construction period can never been avoided completely. The project specific mitigation measures enlisted in EMP, which is also part of contract documents are being applied appropriately in different stages of project and regularly monitored for proper implementation. In addition to implementation of EMP provisions, some site specific measures related to slope protection/stabilization (viz.retaining wall, toe wall, revetment wall, stone pitching, guard wall, bio-engineering measures etc), drainage (such as cross drainage, culverts), approach road and other protection measures etc are being undertaken/have been planned as per the site requirement/conditions and subsequent technical approval through committee.

POWERGRID approach of project implementation in close co-ordination with respective State Utilities involving selection of optimum route before design stage, proper implementation of EMP and monitoring mechanism throughout project life cycle supported by strong institutional arrangement has considerably nullified the adverse impacts arising out of project activities. Besides, direct or indirect benefits of the Projects like the employment opportunity, improved & uninterrupted power supply, improvement in infrastructure facilities, improved business opportunity outweigh the negligible impacts of the project.