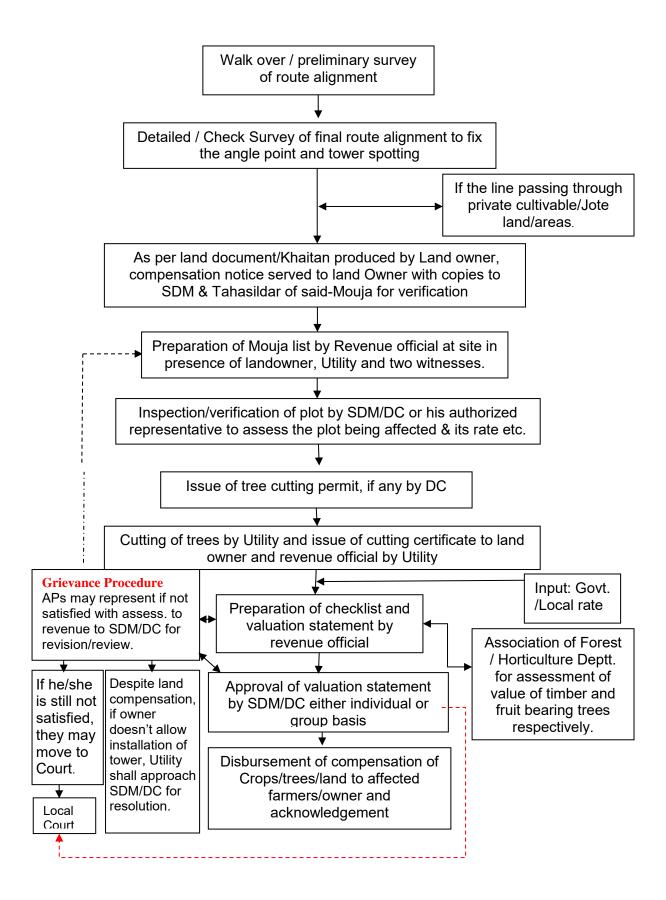

As regard land for substation, all lands are secured either through purchase on willingseller willing- buyer basis or already in possession of State Utilities. Since no involuntary acquisition is involved, social issues such as physical displacement, R & R etc. not envisaged in the instant project. However, for transmission line no land is acquired as per law of land but damages are compensated as per provisions of Electricity Act, 2003 and Indian Telegraph Act, 1885. POWERGRID is taking all possible efforts to avoid damage to standing crops and trees during construction of transmission lines, But in case of any damages , compensation is being paid to affected land owners/farmers for damage to standing crops/tree after due assessment of revenue authority/competent authority. Accordingly, Rs. 10.03 million were paid to 310 affected farmers/land owners till reporting period. Similarly, a total amount of Rs. 96.73 million has already been paid to 1037 affected persons/land owners towards diminution of land value in line with prevailing practices/ MoP guidelines adopted by different States.