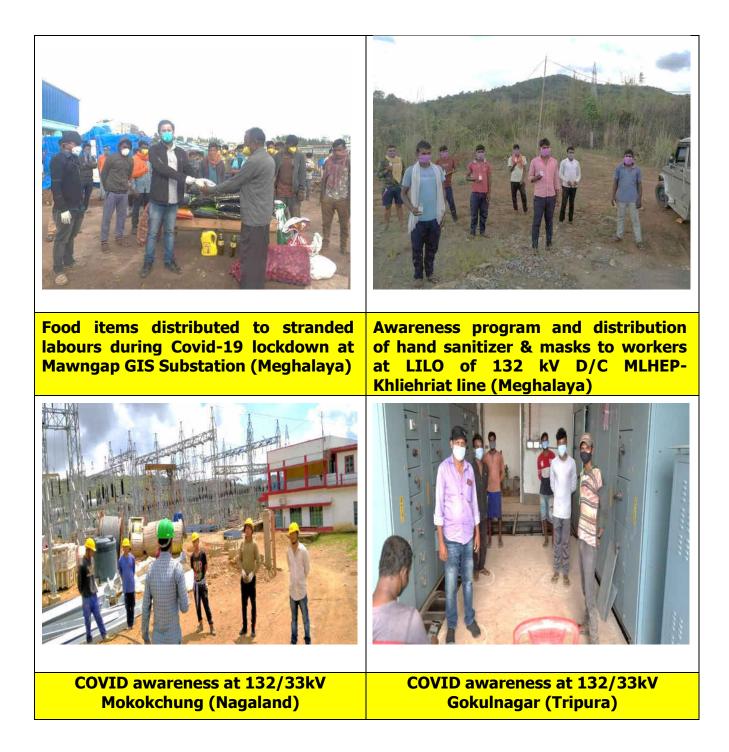

As regard Safety, all required measures are in place including due precautions/ awareness programs as well as ensuring use of PPEs and regular monitoring which is evident from the fact that no accidents (fatal or non-fatal) including major/minor injuries were reported during the reporting period from any of the construction sites. Besides, due to ongoing COVID-19 pandemic, all guidelines/protocols of Govt. of India and State Govt in respect of Covid-19 are being mandatorily followed. All necessary measures like proper sanitization, use of PPEs, social distancing norms etc are followed religiously at each active sites.