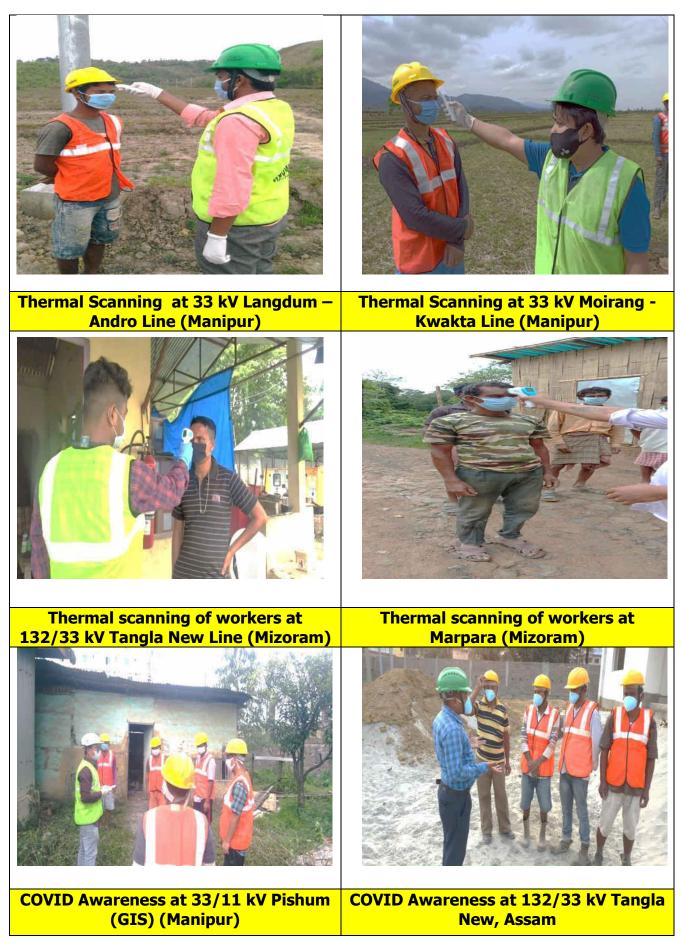

As regard Safety, all required measures are in place including due precautions/ awareness programs as well as ensuring use of PPEs and regular monitoring which is evident from the fact that no accidents (fatal or non-fatal) including major/minor injuries were reported during the reporting period from any of the construction sites. Besides, due to ongoing COVID-19 pandemic, all guidelines/protocols of Govt. of India and State Govt in respect of Covid-19 are being mandatorily followed. All necessary measures like proper sanitization, use of PPEs, social distancing norms etc are followed religiously at each active sites.