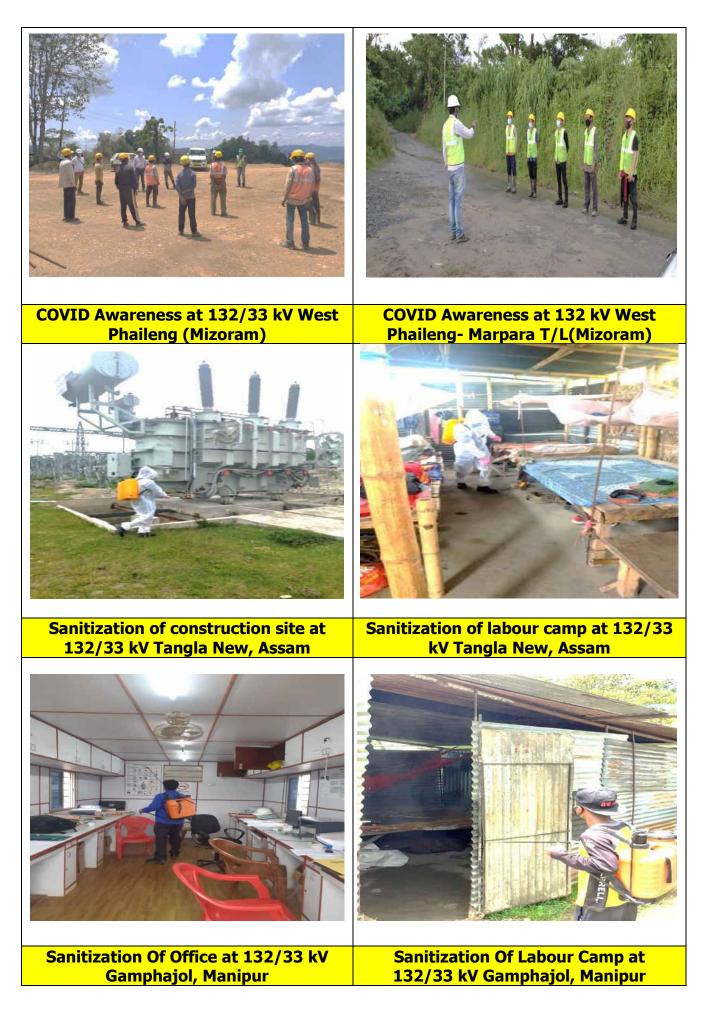

As regard Safety, all required measures are in place including due precautions/ awareness programs as well as ensuring use of PPEs and regular monitoring which is evident from the fact that no accidents (fatal or non-fatal) including major/minor injuries were reported during the reporting period from any of the construction sites. Besides, due to ongoing COVID-19 pandemic, all guidelines/protocols of Govt. of India and State Govt in respect of Covid-19 are being mandatorily followed. All necessary measures like proper sanitization, use of PPEs, social distancing norms etc are followed religiously at each active sites.