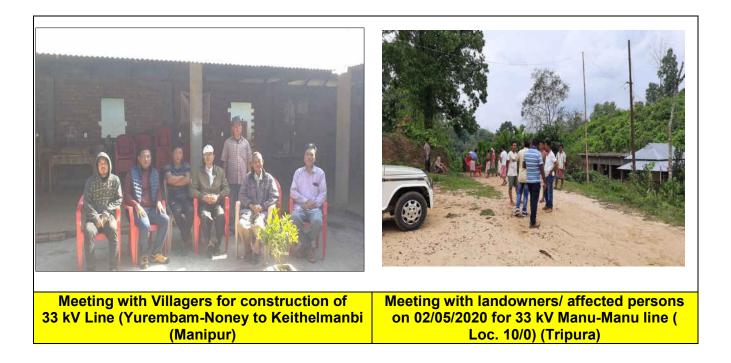

Public consultation & information dissemination is an indispensable part of project cycle. As stated in ESPPF, public consultation using different technique like Public Meeting, Small Group Meeting, informal Meeting are being carried out during different activities starting from planning to implementation stage. In case of Autonomous District Council (ADC) area, consultations are also being held with the respective village councils for identification of the landowner and obtaining their consent for the RoW. Besides, gender issues have also been addressed to the extent possible during such consultation process. Till reporting period, a total of 3781 persons participated in safeguard consultation process including 856 female participants, which is approx. 22.64% of total participants.