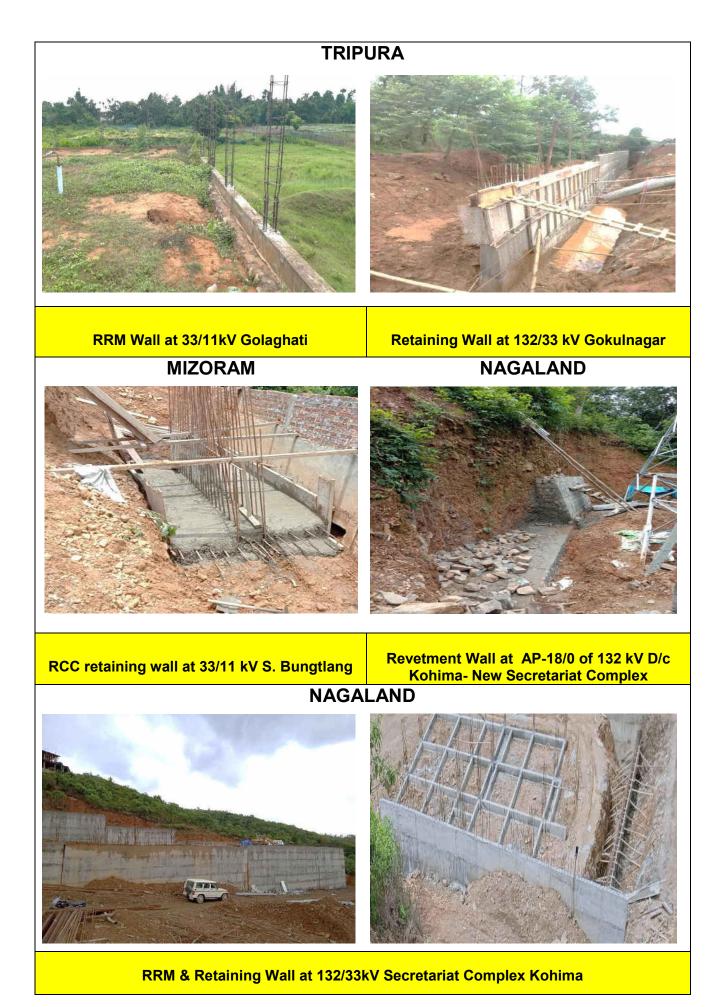

The Project doesn't envisage significant impact on environmental attributes like air, water, soil etc. As anticipated, some impact like loss of vegetation due to clearing of the Right-of-Way (RoW) for lines and temporary impacts due to small scale construction activities in substation during construction period can never been avoided completely. The project specific mitigation measures enlisted in EMP, which is also part of contract documents are being applied appropriately in different stages of project and regularly monitored for proper implementation. In addition to implementation of EMP provisions, some site specific measures related to slope protection/stabilization (viz.retaining wall, toe wall, revetment wall, stone pitching, guard wall, bio-engineering measures etc), drainage (such as cross drainage, culverts), approach road and other protection measures etc are being undertaken/have been planned as per the site requirement/conditions and subsequent technical approval through committee.