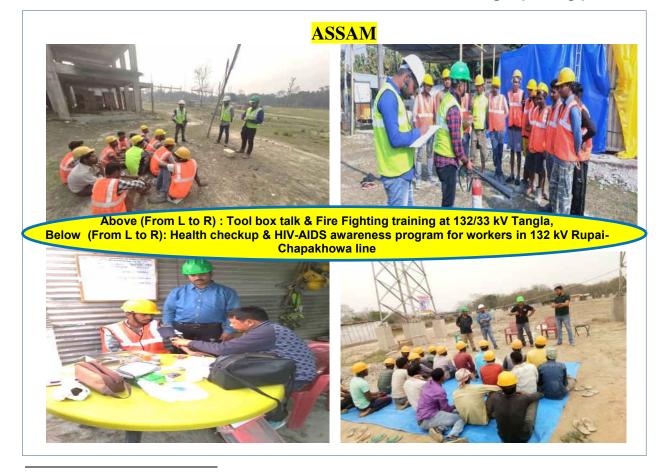

As regard Safety, all required measures are in place including due precautions/ awareness programs as well as ensuring use of PPEs and regular monitoring which is evident from the fact that no accidents (fatal or non-fatal) including major/minor injuries were reported during the reporting period from any of the construction sites. Besides, due to ongoing COVID-19 pandemic, all guidelines/protocols of Govt. of India and State Govt in respect of Covid-19 are being mandatorily followed. All necessary measures like proper sanitization, use of PPEs, social distancing norms etc are followed religiously at each active sites.