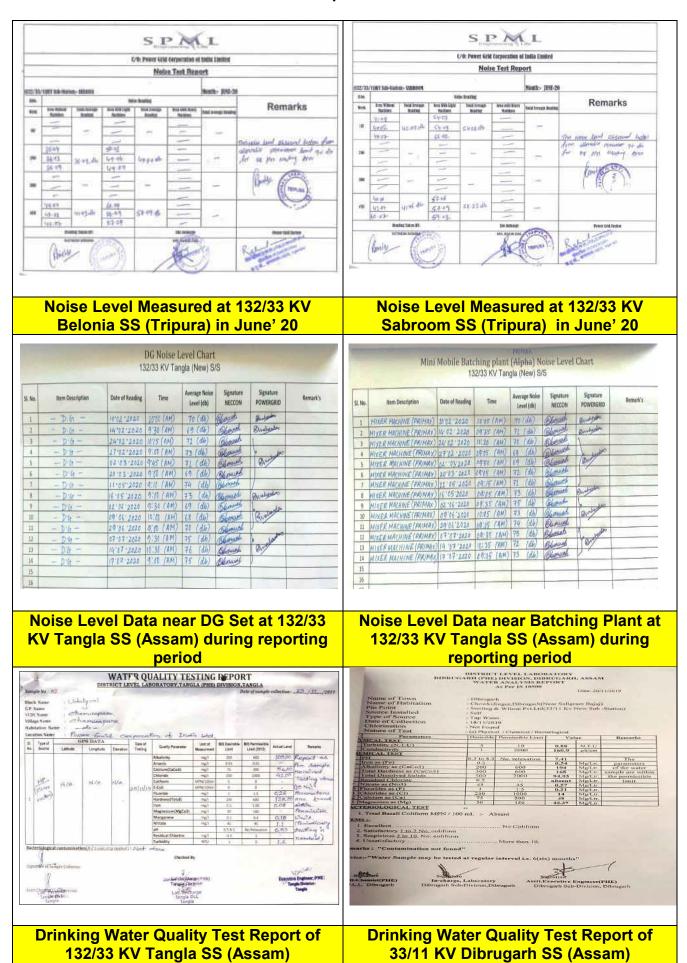

| Table-1       :       Status of preparation & disclosure of E & S Safeguard Documents                                                                                                                                                                                                                                                                                                                                                                                                                                                                                                                                                                                                                                                                                                                                                                                                                                                                                                                                                                                                                                                                                                                                                                                                                                                                                                       |            |     | Table                                                         |     |
|---------------------------------------------------------------------------------------------------------------------------------------------------------------------------------------------------------------------------------------------------------------------------------------------------------------------------------------------------------------------------------------------------------------------------------------------------------------------------------------------------------------------------------------------------------------------------------------------------------------------------------------------------------------------------------------------------------------------------------------------------------------------------------------------------------------------------------------------------------------------------------------------------------------------------------------------------------------------------------------------------------------------------------------------------------------------------------------------------------------------------------------------------------------------------------------------------------------------------------------------------------------------------------------------------------------------------------------------------------------------------------------------|------------|-----|---------------------------------------------------------------|-----|
| Table-2       :       Details of Package wise Forest/Wildlife Clearance Status.       23         Table-3       :       Status of agreed actions related to E & S Safeguard.       30         Table-4       :       Status of Site Specific Measures implementation.       32         Table-5       :       Details of Training Programme under NERPSIP Capacity Building.       44         Table-6       :       State wise nos. memo/notice/penalties issued to contractors 46       46         subcontractors related to health, safety and environment measures       47         Table-7       :       Details of Crievances/Complaints       47         Table-8       :       Details of Grievances/Complaints       56         Table-10       :       Details of 3rd Implementation Support Mission       29         Plate -1       :       Site Visit of 3rd Implementation Support Mission       29         Plate -2       :       Implementation of Site Specific Measures       34         Plate -3       :       Safe Work Practices at Site       38         Plate -4       :       Worker Facilities in different States/Construction Sites       42         Plate -5       :       E & S Training Programme       44         Plate -6       :       Stakeholders Consultation       100                                                                                        |            |     |                                                               |     |
| Table-3       :       Status of agreed actions related to E & S Safeguard.       30         Table-4       :       Status of Site Specific Measures implementation.       32         Table-5       :       Details of Training Programme under NERPSIP Capacity Building                                                                                                                                                                                                                                                                                                                                                                                                                                                                                                                                                                                                                                                                                                                                                                                                                                                                                                                                                                                                                                                                                                                     |            | :   |                                                               |     |
| Table-4       :       Status of Site Specific Measures implementation                                                                                                                                                                                                                                                                                                                                                                                                                                                                                                                                                                                                                                                                                                                                                                                                                                                                                                                                                                                                                                                                                                                                                                                                                                                                                                                       |            | :   |                                                               |     |
| Table-5       :       Details of Training Programme under NERPSIP Capacity Building                                                                                                                                                                                                                                                                                                                                                                                                                                                                                                                                                                                                                                                                                                                                                                                                                                                                                                                                                                                                                                                                                                                                                                                                                                                                                                         |            | :   |                                                               |     |
| Table-6       State wise nos. memo/notice/penalties issued to contractors/ 46         subcontractors related to health, safety and environment measures                                                                                                                                                                                                                                                                                                                                                                                                                                                                                                                                                                                                                                                                                                                                                                                                                                                                                                                                                                                                                                                                                                                                                                                                                                     |            | :   | Status of Site Specific Measures implementation               |     |
| subcontractors related to health, safety and environment measures                                                                                                                                                                                                                                                                                                                                                                                                                                                                                                                                                                                                                                                                                                                                                                                                                                                                                                                                                                                                                                                                                                                                                                                                                                                                                                                           | Table-5    | :   | Details of Training Programme under NERPSIP Capacity Building | 44  |
| Table-7       :       Details of Land, Crop & Tree compensation                                                                                                                                                                                                                                                                                                                                                                                                                                                                                                                                                                                                                                                                                                                                                                                                                                                                                                                                                                                                                                                                                                                                                                                                                                                                                                                             | Table- 6   | ••• |                                                               | 46  |
| Table-8       :       Details of Land, Crop & Tree compensation                                                                                                                                                                                                                                                                                                                                                                                                                                                                                                                                                                                                                                                                                                                                                                                                                                                                                                                                                                                                                                                                                                                                                                                                                                                                                                                             | Table_ 7   |     |                                                               | 17  |
| Table-9       :       Details of Grievances/Complaints       56         Table-10       :       Details of Public Consultation & Gender Participation       60         Plate 1       :       Details of Public Consultation & Gender Participation       29         Plate -1       :       Site Visit of 3 <sup>rd</sup> Implementation Support Mission       29         Plate -2       :       Implementation of Site Specific Measures       34         Plate -3       :       Safe Work Practices at Site       38         Plate -4       :       Worker Facilities in different States/Construction Sites       42         Plate -5       :       E & S Training Programme       44         Plate -6       :       Stakeholders Consultation       60         Plate -7       :       Avoidance of Environmentally and Socially Sensitive Areas       102         Plate -8       :       Noc/Consent from ADC/VDC/Land Owners       106         Plate -9       :       Noise Level & Water Quality Monitoring Report of various construction sites       107         construction sites       .       108       109         Plate -11       :       Permission/Way Leave for Rail/Road Crossing       109         Plate -12       :       Photographs of various measures undertaken at                                                                                                   |            | •   | Details of Land Cron & Tree compensation                      |     |
| Table-10       :       Details of Public Consultation & Gender Participation                                                                                                                                                                                                                                                                                                                                                                                                                                                                                                                                                                                                                                                                                                                                                                                                                                                                                                                                                                                                                                                                                                                                                                                                                                                                                                                |            | •   | Details of Grievances/Complaints                              | -   |
| Plate - 1:Site Visit of 3 <sup>rd</sup> Implementation Support Mission29Plate - 2:Implementation of Site Specific Measures34Plate - 3:Safe Work Practices at Site38Plate - 4:Worker Facilities in different States/Construction Sites42Plate - 5:E & S Training Programme44Plate - 6:Stakeholders Consultation60Plate - 7:Avoidance of Environmentally and Socially Sensitive Areas102Plate - 8:NoC/Consent from ADC//DC/Land Owners106Plate - 9:Noise Level & Water Quality Monitoring Report of various<br>construction sites107Plate - 10:Community/Villagers Safety108Plate - 11:Permission/Way Leave for Rail/Road Crossing109Plate - 12:Photographs of various measures undertaken at construction Sites111in response to COVID-19 pandemic111in response to COVID-19 pandemic53Appendix-1Sample copy of such notice/memo issued and compliance<br>submitted by the respective contractor, subcontractor88Appendix-2:Sample copy of penalty letter issued to contractor92Appendix-3:Details of Change in substations location vis-à-vis locations93Appendix-4:Sample case of compensation process93                                                                                                                                                                                                                                                                                   |            | •   | Details of Public Consultation & Gender Participation         |     |
| Plate - 1       :       Site Visit of 3 <sup>rd</sup> Implementation Support Mission       29         Plate - 2       :       Implementation of Site Specific Measures       34         Plate - 3       :       Safe Work Practices at Site       38         Plate - 4       :       Worker Facilities in different States/Construction Sites       42         Plate - 5       :       E & Straining Programme       44         Plate - 6       :       Stakeholders Consultation       60         Plate - 7       :       Avoidance of Environmentally and Socially Sensitive Areas       102         Plate - 8       :       NoC/Consent from ADC/VDC/Land Owners       106         Plate - 9       :       Noise Level & Water Quality Monitoring Report of various construction sites       107         construction sites       :       000       107       108         Plate - 10       :       Community/Villagers Safety       108         Plate - 11       :       Permission/Way Leave for Rail/Road Crossing       109         Plate - 12       :       Photographs of various measures undertaken at construction Sites       1111         in response to COVID-19 pandemic       :       53 <b>Figure</b> Figure-1       :       Tree/Crop Compensa                                                                                                                            |            | •   | Details of Fublic Consultation & Gender Farticipation         | 00  |
| Plate - 2       :       Implementation of Site Specific Measures       34         Plate - 3       :       Safe Work Practices at Site       38         Plate - 4       :       Worker Facilities in different States/Construction Sites.       42         Plate - 5       :       E & S Training Programme       44         Plate - 6       :       Stakeholders Consultation       60         Plate - 7       :       Avoidance of Environmentally and Socially Sensitive Areas.       102         Plate - 8       :       NoC/Consent from ADC/VDC/Land Owners.       106         Plate - 9       :       Noise Level & Water Quality Monitoring Report of various construction sites.       107         Plate - 10       :       Community/Villagers Safety       108         Plate - 11       :       Permission/Way Leave for Rail/Road Crossing       101         Plate - 12       :       Photographs of various measures undertaken at construction Sites       111         in response to COVID-19 pandemic.       111       111         in response to COVID-19 pandemic.       53         Appendix-1         Compliance of Environment Management Plan (EMP).       65         Appendix-1       :       Compliance of Environment Management Plan (EMP).       65 <td></td> <td></td> <td>Plate</td> <td></td>                                                                   |            |     | Plate                                                         |     |
| Plate - 2       :       Implementation of Site Specific Measures       34         Plate - 3       :       Safe Work Practices at Site       38         Plate - 4       :       Worker Facilities in different States/Construction Sites.       42         Plate - 5       :       E & S Training Programme       44         Plate - 6       :       Stakeholders Consultation       60         Plate - 7       :       Avoidance of Environmentally and Socially Sensitive Areas.       102         Plate - 8       :       NoC/Consent from ADC/VDC/Land Owners.       106         Plate - 9       :       Noise Level & Water Quality Monitoring Report of various construction sites.       107         Plate - 10       :       Community/Villagers Safety       108         Plate - 11       :       Permission/Way Leave for Rail/Road Crossing       101         Plate - 12       :       Photographs of various measures undertaken at construction Sites       111         in response to COVID-19 pandemic.       111       111         in response to COVID-19 pandemic.       53         Appendix-1         Compliance of Environment Management Plan (EMP).       65         Appendix-1       :       Compliance of Environment Management Plan (EMP).       65 <td>Plate - 1</td> <td>•</td> <td>Site Visit of 3<sup>rd</sup> Implementation Support Mission</td> <td>29</td> | Plate - 1  | •   | Site Visit of 3 <sup>rd</sup> Implementation Support Mission  | 29  |
| Plate - 3       :       Safe Work Practices at Site       38         Plate - 4       :       Worker Facilities in different States/Construction Sites       42         Plate - 5       :       E & S Training Programme       44         Plate - 6       :       Stakeholders Consultation       60         Plate - 7       :       Avoidance of Environmentally and Socially Sensitive Areas       102         Plate - 8       :       Noc/Consent from ADC/VDC/Land Owners       106         Plate - 9       :       Noise Level & Water Quality Monitoring Report of various       107         construction sites                                                                                                                                                                                                                                                                                                                                                                                                                                                                                                                                                                                                                                                                                                                                                                        | -          | •   |                                                               |     |
| Plate - 4       :       Worker Facilities in different States/Construction Sites                                                                                                                                                                                                                                                                                                                                                                                                                                                                                                                                                                                                                                                                                                                                                                                                                                                                                                                                                                                                                                                                                                                                                                                                                                                                                                            | -          | •   |                                                               |     |
| Plate - 5       :       E & S Training Programme                                                                                                                                                                                                                                                                                                                                                                                                                                                                                                                                                                                                                                                                                                                                                                                                                                                                                                                                                                                                                                                                                                                                                                                                                                                                                                                                            | -          | •   |                                                               |     |
| Plate - 6       :       Stakeholders Consultation       60         Plate - 7       :       Avoidance of Environmentally and Socially Sensitive Areas       102         Plate - 8       :       NoC/Consent from ADC//DC/Land Owners       106         Plate - 9       :       Noise Level & Water Quality Monitoring Report of various construction sites       107         construction sites       :       107       107         construction sites       :       108         Plate - 10       :       Community/Villagers Safety       109         Plate - 11       :       Permission/Way Leave for Rail/Road Crossing       109         Plate - 12       :       Photographs of various measures undertaken at construction Sites in response to COVID-19 pandemic       111         in response to COVID-19 pandemic       :       111         Figure         Figure         Appendix-1         :       Compliance of Environment Management Plan (EMP)       65         Appendix-2       :       Sample copy of such notice/memo issued and compliance submitted by the respective contractor/ subcontractor       88         Appendix-2a       :       Sample copy of penalty letter issued to contractor       92         Appendix-2a       :       Sample c                                                                                                                       |            | •   |                                                               |     |
| Plate - 7       :       Avoidance of Environmentally and Socially Sensitive Areas                                                                                                                                                                                                                                                                                                                                                                                                                                                                                                                                                                                                                                                                                                                                                                                                                                                                                                                                                                                                                                                                                                                                                                                                                                                                                                           | _          | •   | Stakeholders Consultation                                     |     |
| Plate - 8       :       NoC/Consent from ADC//DC/Land Owners                                                                                                                                                                                                                                                                                                                                                                                                                                                                                                                                                                                                                                                                                                                                                                                                                                                                                                                                                                                                                                                                                                                                                                                                                                                                                                                                |            | •   |                                                               |     |
| Plate - 9       :       Noise Level & Water Quality Monitoring Report of various       107         Plate - 10       :       Community/Villagers Safety       108         Plate - 11       :       Permission/Way Leave for Rail/Road Crossing       109         Plate - 12       :       Photographs of various measures undertaken at construction Sites       111         Plate - 12       :       Photographs of various measures undertaken at construction Sites       111         Figure-1       :       Tree/Crop Compensation Process       53         Appendix-1         :       Compliance of Environment Management Plan (EMP)       65         Appendix-1       :       Compliance of Environment Management Plan (EMP)       88         Appendix-2       :       Sample copy of such notice/memo issued and compliance submitted by the respective contractor/ subcontractor       88         Appendix-2a       :       Sample copy of penalty letter issued to contractor       92         Appendix-3a       :       Details of Change in substations location vis-à-vis locations envisaged in IEAR       93         Appendix-4       :       :       Sample case of compensation process       96                                                                                                                                                                           | -          | •   |                                                               |     |
| Image: construction sites                                                                                                                                                                                                                                                                                                                                                                                                                                                                                                                                                                                                                                                                                                                                                                                                                                                                                                                                                                                                                                                                                                                                                                                                                                                                                                                                                                   | _          | •   |                                                               |     |
| Plate - 10       :       Community/Villagers Safety                                                                                                                                                                                                                                                                                                                                                                                                                                                                                                                                                                                                                                                                                                                                                                                                                                                                                                                                                                                                                                                                                                                                                                                                                                                                                                                                         |            | •   |                                                               | 107 |
| Plate - 11:Permission/Way Leave for Rail/Road Crossing                                                                                                                                                                                                                                                                                                                                                                                                                                                                                                                                                                                                                                                                                                                                                                                                                                                                                                                                                                                                                                                                                                                                                                                                                                                                                                                                      | Plate - 10 |     | Community/Villagers Safety                                    | 108 |
| Plate - 12:Photographs of various measures undertaken at construction Sites<br>in response to COVID-19 pandemic.111FigureFigure-1:FigureSigure53Appendix-1:Tree/Crop Compensation Process53Appendix-1:Compliance of Environment Management Plan (EMP).65Appendix-2:Sample copy of such notice/memo issued and compliance<br>submitted by the respective contractor/ subcontractor.88Appendix-2a:Sample copy of penalty letter issued to contractor.92Appendix-3a:Details of Change in substations location vis-à-vis locations<br>envisaged in IEAR93Appendix-4:Sample case of compensation process.96                                                                                                                                                                                                                                                                                                                                                                                                                                                                                                                                                                                                                                                                                                                                                                                      |            | •   | Permission/Way Leave for Rail/Road Crossing                   |     |
| in response to COVID-19 pandemic                                                                                                                                                                                                                                                                                                                                                                                                                                                                                                                                                                                                                                                                                                                                                                                                                                                                                                                                                                                                                                                                                                                                                                                                                                                                                                                                                            |            | •   |                                                               |     |
| Figure-1:Tree/Crop Compensation Process53AppendixAppendix-1:Compliance of Environment Management Plan (EMP)65Appendix-2:Sample copy of such notice/memo issued and compliance<br>submitted by the respective contractor/ subcontractor88Appendix-2a:Sample copy of penalty letter issued to contractor92Appendix-3a:Details of Change in substations location vis-à-vis locations<br>envisaged in IEAR93Appendix-4a::Sample case of compensation process96                                                                                                                                                                                                                                                                                                                                                                                                                                                                                                                                                                                                                                                                                                                                                                                                                                                                                                                                  |            | •   |                                                               |     |
| Appendix-1:Compliance of Environment Management Plan (EMP)                                                                                                                                                                                                                                                                                                                                                                                                                                                                                                                                                                                                                                                                                                                                                                                                                                                                                                                                                                                                                                                                                                                                                                                                                                                                                                                                  |            |     | Figure                                                        |     |
| Appendix-1:Compliance of Environment Management Plan (EMP)                                                                                                                                                                                                                                                                                                                                                                                                                                                                                                                                                                                                                                                                                                                                                                                                                                                                                                                                                                                                                                                                                                                                                                                                                                                                                                                                  | Figure-1   | :   | Tree/Crop Compensation Process                                | 53  |
| Appendix-1:Compliance of Environment Management Plan (EMP)                                                                                                                                                                                                                                                                                                                                                                                                                                                                                                                                                                                                                                                                                                                                                                                                                                                                                                                                                                                                                                                                                                                                                                                                                                                                                                                                  |            | •   |                                                               |     |
| Appendix-2:Sample copy of such notice/memo issued and compliance88Appendix-2a:Sample copy of penalty letter issued to contractor                                                                                                                                                                                                                                                                                                                                                                                                                                                                                                                                                                                                                                                                                                                                                                                                                                                                                                                                                                                                                                                                                                                                                                                                                                                            |            |     | Арренціх                                                      |     |
| Image: submitted by the respective contractor/subcontractor                                                                                                                                                                                                                                                                                                                                                                                                                                                                                                                                                                                                                                                                                                                                                                                                                                                                                                                                                                                                                                                                                                                                                                                                                                                                                                                                 | Appendix-1 | 1   |                                                               | 65  |
| Appendix-2a:Sample copy of penalty letter issued to contractor                                                                                                                                                                                                                                                                                                                                                                                                                                                                                                                                                                                                                                                                                                                                                                                                                                                                                                                                                                                                                                                                                                                                                                                                                                                                                                                              | Appendix-2 | 2   |                                                               | 00  |
| Appendix-3Details of Change in substations location vis-à-vis locations93envisaged in IEAR93Appendix-43Sample case of compensation process                                                                                                                                                                                                                                                                                                                                                                                                                                                                                                                                                                                                                                                                                                                                                                                                                                                                                                                                                                                                                                                                                                                                                                                                                                                  |            |     |                                                               |     |
| Appendix-4       :       Sample case of compensation process                                                                                                                                                                                                                                                                                                                                                                                                                                                                                                                                                                                                                                                                                                                                                                                                                                                                                                                                                                                                                                                                                                                                                                                                                                                                                                                                |            |     |                                                               |     |
| Appendix-4    :    Sample case of compensation process                                                                                                                                                                                                                                                                                                                                                                                                                                                                                                                                                                                                                                                                                                                                                                                                                                                                                                                                                                                                                                                                                                                                                                                                                                                                                                                                      |            |     |                                                               | 93  |
| Appendix-5         :         Details of Borrow Area Management/Improvement                                                                                                                                                                                                                                                                                                                                                                                                                                                                                                                                                                                                                                                                                                                                                                                                                                                                                                                                                                                                                                                                                                                                                                                                                                                                                                                  | Appendix-4 | 1   |                                                               | 96  |
|                                                                                                                                                                                                                                                                                                                                                                                                                                                                                                                                                                                                                                                                                                                                                                                                                                                                                                                                                                                                                                                                                                                                                                                                                                                                                                                                                                                             | Appendix-5 | 5   |                                                               | 99  |