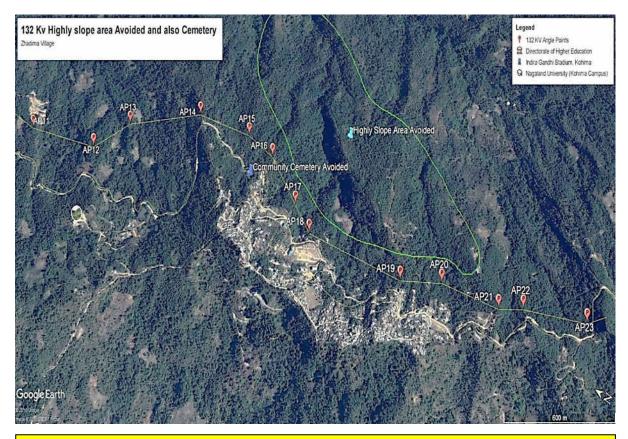

POWERGRID has been implementing the above project conforming to all applicable environmental and social legislations of the country as well as various conditions agreed with Bank under project & loan agreements. NER being a biodiversity rich area with very high tree density cover, routing of line and locating substation without involvement of forest and other ecologically sensitive areas posed a great challenge. However, inspite of best efforts, a total of 423.98 ha. (approx. 153.06 km) of forest in Tripura, Meghalaya, Mizoram and Manipur and 0.55 ha. Trishna Wildlife Sanctuary area in Tripura couldn't be avoided. As per regulatory requirement, clearance/permission for diversion of forest and wildlife area being obtained from Ministry of Environment, Forest & Climate Change (MoEFCC) under Forest (Conservation) Act, 1980 and Wildlife (Protection) Act, 1972 respectively.

The Project doesn't envisage significant impact on environmental attributes like air, water, soil etc. As anticipated, some impact like loss of vegetation due to clearing of the Right-of-Way (RoW) for lines and temporary impacts due to small scale construction activities in substation during construction period can never been avoided completely. The project specific mitigation measures enlisted in EMP, which is also part of contract documents are being applied appropriately in different stages of project and regularly monitored for proper implementation. In addition to implementation of EMP provisions, some site specific measures related to slope protection/stabilization (viz.retaining wall, toe wall, revetment wall, stone pitching, guard wall, bio-engineering measures etc), drainage (such as cross drainage, culverts), approach road and other protection measures etc are being undertaken/have been planned as per the site requirement/conditions and subsequent technical approval through committee.

POWERGRID approach of project implementation in close co-ordination with respective State Utilities involving selection of optimum route before design stage, proper implementation of EMP and monitoring mechanism throughout project life cycle supported by strong institutional arrangement has considerably nullified the adverse impacts arising out of project activities. Besides, direct or indirect benefits of the Projects like the employment opportunity, improved & uninterrupted power supply, improvement in infrastructure facilities, improved business opportunity outweigh the negligible impacts of the project.