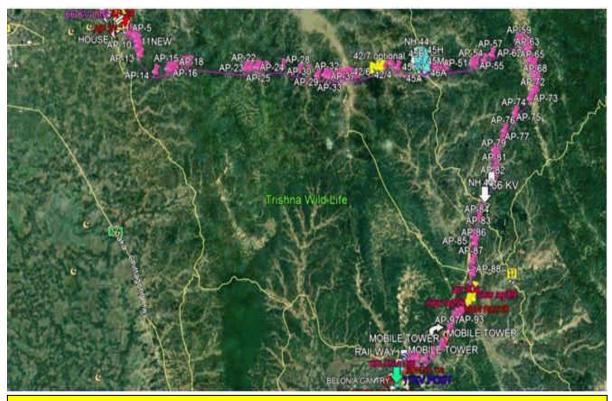

POWERGRID has been implementing the above project conforming to all applicable environmental and social legislations of the country as well as various conditions agreed with Bank under project & loan agreements. NER being a biodiversity rich area with very high tree density cover, routing of line and locating substation without involvement of forest and other ecologically sensitive areas posed a great challenge. However, inspite of best efforts, a total of 423.98 ha. (approx. 153.06 km) of forest in Tripura, Meghalaya, Mizoram and Manipur and 0.55 ha. Trishna Wildlife Sanctuary area in Tripura couldn't be avoided. As per regulatory requirement, clearance/permission for diversion of forest and wildlife area being obtained from Ministry of Environment, Forest & Climate Change (MoEFCC) under Forest (Conservation) Act, 1980 and Wildlife (Protection) Act, 1972 respectively.