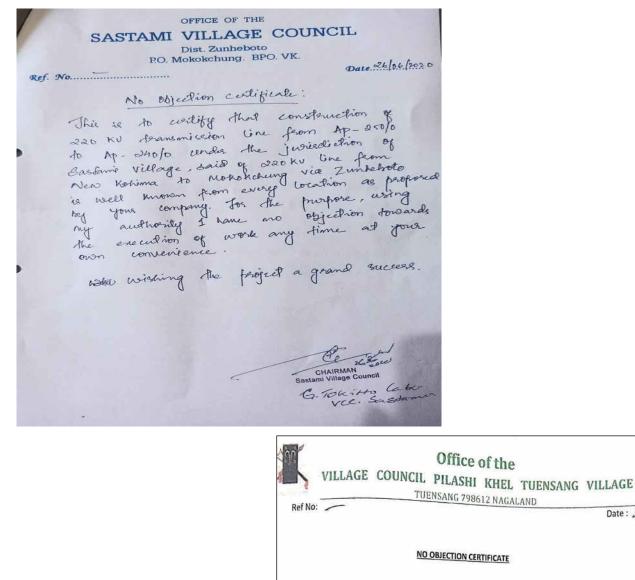

As regard land for substation, all lands are secured either through purchase on willingseller willing- buyer basis or already in possession of State Utilities. Since no involuntary acquisition is involved, social issues such as physical displacement, R & R etc. not envisaged in the instant project. However, for transmission line no land is acquired as per law of land but damages are compensated as per provisions of Electricity Act, 2003 and Indian Telegraph Act, 1885. POWERGRID is taking all possible efforts to avoid damage to standing crops and trees during construction of transmission lines, But in case of any damages , compensation is being paid to affected land owners/farmers for damage to standing crops/tree after due assessment of revenue authority/competent authority. Accordingly, Rs. 10.03 million were paid to 310 affected farmers/land owners till reporting period. Similarly, a total amount of Rs. 96.73 million has already been paid to 1037 affected persons/land owners towards diminution of land value in line with prevailing practices/ MoP guidelines adopted by different States.

Public consultation & information dissemination is an indispensable part of project cycle. As stated in ESPPF, public consultation using different technique like Public Meeting, Small Group Meeting, informal Meeting are being carried out during different activities starting from planning to implementation stage. In case of Autonomous District Council (ADC) area, consultations are also being held with the respective village councils for identification of the landowner and obtaining their consent for the RoW. Besides, gender issues have also been addressed to the extent possible during such consultation process. Till reporting period, a total of 3781 persons participated in safeguard consultation process including 856 female participants, which is approx. 22.64% of total participants.