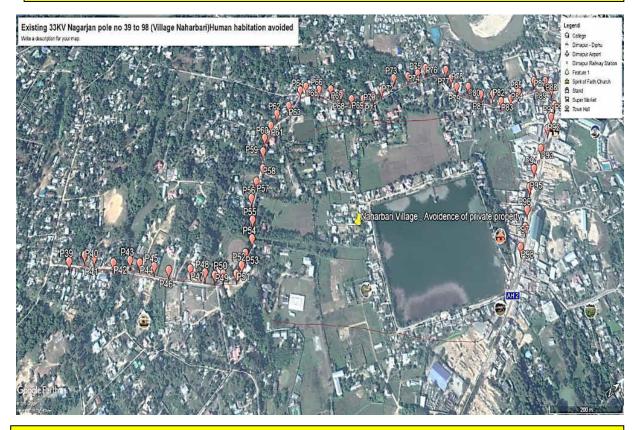

POWERGRID has been implementing the above project conforming to all applicable environmental and social legislations of the country as well as various conditions agreed with Bank under project & loan agreements. NER being a biodiversity rich area with very high tree density cover, routing of line and locating substation without involvement of forest and other ecologically sensitive areas posed a great challenge. However, inspite of best efforts, a total of 423.98 ha. (approx. 153.06 km) of forest in Tripura, Meghalaya, Mizoram and Manipur and 0.55 ha. Trishna Wildlife Sanctuary area in Tripura couldn't be avoided. As per regulatory requirement, clearance/permission for diversion of forest and wildlife area being obtained from Ministry of Environment, Forest & Climate Change (MoEFCC) under Forest (Conservation) Act, 1980 and Wildlife (Protection) Act, 1972 respectively.

The Project doesn't envisage significant impact on environmental attributes like air, water, soil etc. As anticipated, some impact like loss of vegetation due to clearing of the Right-of-Way (RoW) for lines and temporary impacts due to small scale construction activities in substation during construction period can never been avoided completely. The project specific mitigation measures enlisted in EMP, which is also part of contract documents are being applied appropriately in different stages of project and regularly monitored for proper implementation. In addition to implementation of EMP provisions, some site specific measures related to slope protection/stabilization (viz.retaining wall, toe wall, revetment wall, stone pitching, guard wall, bio-engineering measures etc), drainage (such as cross drainage, culverts), approach road and other protection measures etc are being undertaken/have been planned as per the site requirement/conditions and subsequent technical approval through committee.

POWERGRID approach of project implementation in close co-ordination with respective State Utilities involving selection of optimum route before design stage, proper implementation of EMP and monitoring mechanism throughout project life cycle supported by strong institutional arrangement has considerably nullified the adverse impacts arising out of project activities. Besides, direct or indirect benefits of the Projects like the employment opportunity, improved & uninterrupted power supply, improvement in infrastructure facilities, improved business opportunity outweigh the negligible impacts of the project.