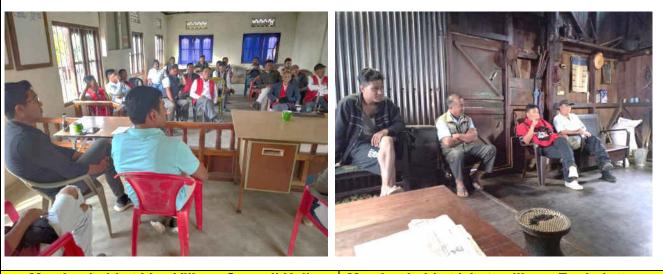

Public consultation & information dissemination is an indispensable part of project cycle. As stated in ESPPF, public consultation using different technique like Public Meeting, Small Group Meeting, informal Meeting are being carried out during different activities starting from planning to implementation stage. In case of Autonomous District Council (ADC) area, consultations are also being held with the respective village councils for identification of the landowner and obtaining their consent for the RoW. Besides, gender issues have also been addressed to the extent possible during such consultation process. Till reporting period, a total of 3781 persons participated in safeguard consultation process including 856 female participants, which is approx. 22.64% of total participants.