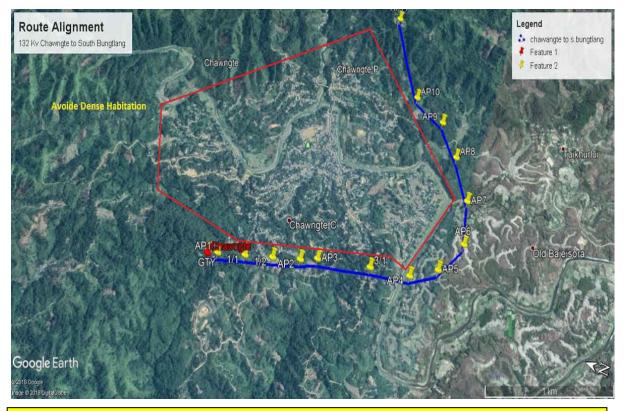

POWERGRID has been implementing the above project conforming to all applicable environmental and social legislations of the country as well as various conditions agreed with Bank under project & loan agreements. NER being a biodiversity rich area with very high tree density cover, routing of line and locating substation without involvement of forest and other ecologically sensitive areas posed a great challenge. However, inspite of best efforts, a total of 423.98 ha. (approx. 153.06 km) of forest in Tripura, Meghalaya, Mizoram and Manipur and 0.55 ha. Trishna Wildlife Sanctuary area in Tripura couldn't be avoided. As per regulatory requirement, clearance/permission for diversion of forest and wildlife area being obtained from Ministry of Environment, Forest & Climate Change (MoEFCC) under Forest (Conservation) Act, 1980 and Wildlife (Protection) Act, 1972 respectively.

The Project doesn't envisage significant impact on environmental attributes like air, water, soil etc. As anticipated, some impact like loss of vegetation due to clearing of the Right-of-Way (RoW) for lines and temporary impacts due to small scale construction activities in substation during construction period can never been avoided completely. The project specific mitigation measures enlisted in EMP, which is also part of contract documents are being applied appropriately in different stages of project and regularly monitored for proper implementation. In addition to implementation of EMP provisions, some site specific measures related to slope protection/stabilization (viz.retaining wall, toe wall, revetment wall, stone pitching, guard wall, bio-engineering measures etc), drainage (such as cross drainage, culverts), approach road and other protection measures etc are being undertaken/have been planned as per the site requirement/conditions and subsequent technical approval through committee.