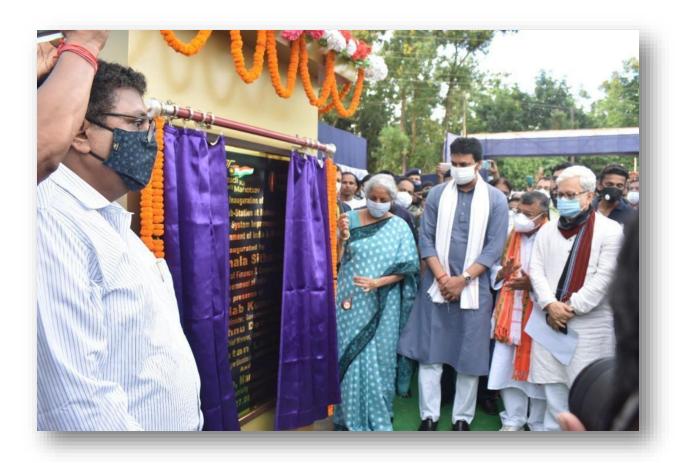

The following element i.e. 132/33kV Mohanpur SS (2x31.5 MVA) was inaugurated by the Hon'ble Minister of Finance and Corporate Affairs of India, Smt. Nirmala Sitharaman, under North-Eastern Region Power System Improvement Project (NERPSIP) by Powergrid on 27-08-2021 in presence of Chief Minister of Tripura, Mr. Biplab Kumar Deb, Dy. CM of Tripura, Mr. Jishnu Dev Varma and Minister of Education, Tripura, Mr. Ratan Lal Nath.